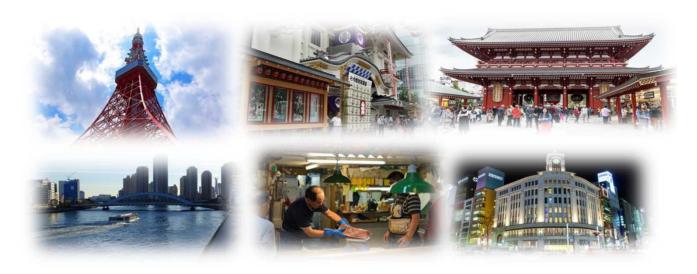

## **Tour Itenary**

| Date     | Time  | Schedule                         | Transportation | Remarks                                    |
|----------|-------|----------------------------------|----------------|--------------------------------------------|
| 22nd May | 9:00  | Departure : Tokyo Big Sights     | Bus            |                                            |
|          | 9:30  | Tokyo Tower                      | Bus            | Observatory Deck                           |
|          | 10:45 | The Tsukiji Outer Market         | Bus            | Sightseeing                                |
|          | 12:30 | Lunch at Villa Fontaine Grand    | Bus            | Buffet Lunch                               |
|          | 14:00 | Asakusa (Free time)              | On foot        | Shopping/Sightseeing                       |
|          | 16:10 | Sumida River Crouse from Asakusa | Ferry          | Sumida River Crouse                        |
|          | 17:05 | Odaiba Seaside Park              | Bus            |                                            |
|          | 17:20 | Arrive : Tokyo Big Sights        | Bus            |                                            |
|          | 17:40 | Departure : Tokyo Big Sights     | Bus            | For those who attend the conference dinner |
|          | 17:50 | Grand Nikko Tokyo Daiba          | Bus            | Conference dinner strarts at 19:00         |